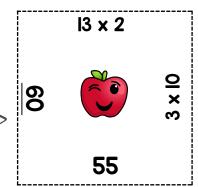

### DIRECTIONS:

 Cut out the example square. Practice matching the product on the left side (60) to the correct expression (12 x 5) on the puzzle page.