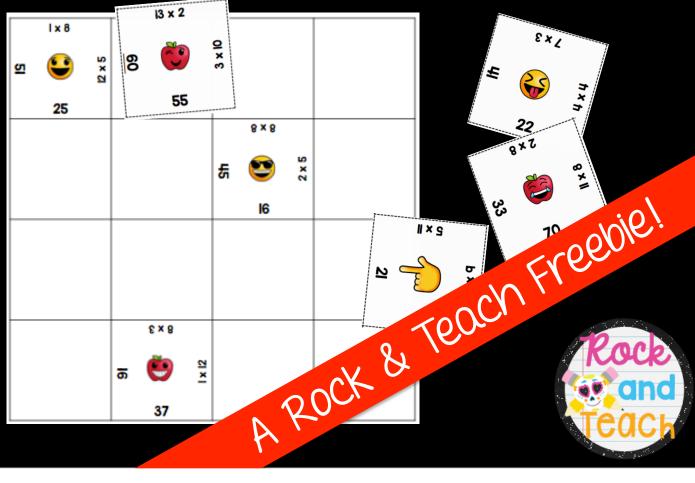

# EMOJI Name\_\_\_\_\_ Date \_\_\_\_\_ Date \_\_\_\_\_

|   | l x 8 |        |   |       |      |    |            |       |  |  |
|---|-------|--------|---|-------|------|----|------------|-------|--|--|
| ភ |       | 12 × 5 |   |       |      |    |            |       |  |  |
|   |       |        |   |       |      |    |            |       |  |  |
|   | 25    |        |   |       |      |    |            |       |  |  |
|   |       |        |   |       |      |    | 8 x 8      |       |  |  |
|   |       |        |   |       |      |    |            | 10    |  |  |
|   |       |        |   |       |      | Ч5 |            | 2 × 5 |  |  |
|   |       |        |   |       |      |    |            |       |  |  |
|   |       |        |   |       |      |    | <b>I</b> 6 |       |  |  |
|   |       |        |   |       |      |    |            |       |  |  |
|   |       |        |   |       |      |    |            |       |  |  |
|   |       |        |   |       |      |    |            |       |  |  |
|   |       |        |   |       |      |    |            |       |  |  |
|   |       |        |   |       |      |    |            |       |  |  |
|   |       |        |   | £ x 8 |      |    |            |       |  |  |
|   |       |        |   |       |      |    |            |       |  |  |
|   |       |        | 9 |       | ×  2 |    |            |       |  |  |
|   |       |        |   | 37    |      |    |            |       |  |  |
|   |       |        |   | 37    |      |    |            |       |  |  |

### DIRECTIONS:

 Cut out the example square. Practice matching the product on the left side (60) to the correct expression (12 x 5) on the puzzle page.