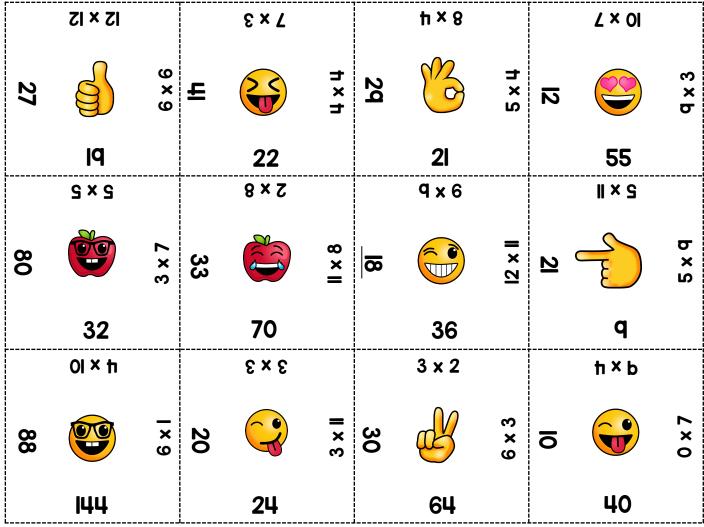

## **ANSWER KEY**

The easiest way to check this page is by looking at the order of the Emoji images!

|    | I x 8 |        |    | 13 x 2 |        |    | 3 x 2     |                    |    | <b>9 x 6</b> |         |
|----|-------|--------|----|--------|--------|----|-----------|--------------------|----|--------------|---------|
| ល  | •     | 12 × 5 | 60 |        | 3 × 10 | 30 | ł         | 6 × 3              | 8  |              | 12 × 11 |
|    | 25    |        |    | 55     |        |    | 64        |                    |    | 36           |         |
|    | 2 × 2 |        |    | II × S |        |    | 8 x 8     |                    |    | ħ×b          |         |
| 80 |       | 3 × 7  | 2  | -      | 5 × 9  | £  |           | 2 × 5              | ō  |              | 0 × 7   |
|    | 32    |        |    | q      |        |    | <b>I6</b> |                    |    | 40           |         |
|    | μ×8   |        |    | 5 × 5  |        |    | 8 x 2     |                    |    | 0l×ħ         |         |
| 2q | Co    | 5 x 4  | 20 |        | 3 × II | 33 |           | II × 8             | 88 |              | 6 x l   |
|    | 21    |        |    | 24     |        |    | 70        |                    |    | 144          |         |
|    | ۲ × ۶ |        |    | £ × 8  |        |    | 7 × 01    |                    |    | 12 × 12      |         |
| £  |       | μ×μ    | 0  |        | I × 12 | 2  |           | <mark>9 ×</mark> 3 | 27 | 9            | 6 × 6   |
|    | 22    |        |    | 37     |        |    | 55        |                    |    | PI           |         |